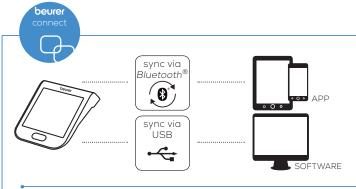

#### **USB** port

• USB interface for innovative networking between the blood pressure monitor and "beurer HealthManager" PC software

### CONNECTION

Innovative networking between smartphone and blood pressure monitor - keep track of your measurements at home and on the move. Easily synchronised with your smartphone via *Bluetooth*®.

Syncs with