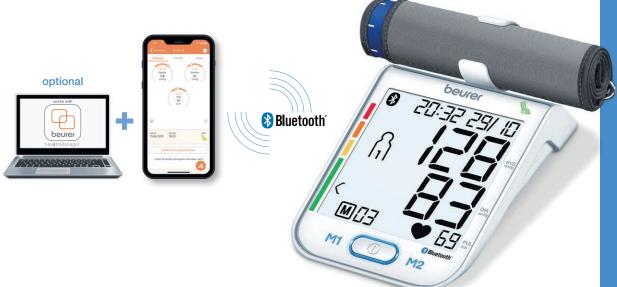

### CONNECTION

Innovative networking between smartphone and blood pressure monitor - keep track of your measurements at home and on the move. Easily synchronised with your smartphone via *Bluetooth*®.

Syncs with

• iOS ≥ 10.0 Android<sup>™</sup> ≥ 5.0 • *Bluetooth*® ≥ 4.0

List of supported devices

658.32\_BM77\_2021-10-19\_03\_DS\_EN\_BEU Subject to errors and changes