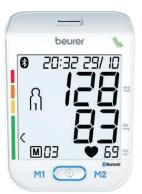

Fully automatic blood pressure and pulse

measurement on the upper arm

Innovative networking between smartphone and blood pressure monitor via *Bluetooth*® low energy technology

Risk indicator: Classification of measurements with coloured scale Arrhythmia detection: Warning in case of possible heart rhythm disturbances

White illuminated, easy-to-read XL display

Illuminated START/STOP button

Easy to use via illuminated sensor touch buttons

Two user memories for 60 measured values each

Average value of all stored measurements and morning and evening blood pressure for the last 7 days

#### **Risk indicator**

· Classification of measurements with coloured scale