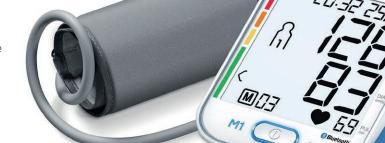

Fully automatic blood pressure and pulse

measurement on the upper arm

Innovative networking between smartphone and blood pressure monitor via *Bluetooth*® low energy technology

Risk indicator: Classification of measurements with coloured scale Arrhythmia detection: Warning in case of possible heart rhythm disturbances

White illuminated, easy-to-read XL display

Illuminated START/STOP button

Easy to use via illuminated sensor touch buttons

Two user memories for 60 measured values each

Average value of all stored measurements and morning and evening blood pressure for the last 7 days

#### **Risk indicator**

· Classification of measurements with coloured scale